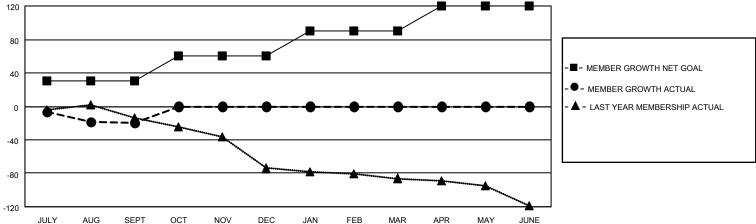

## MONTHLY MEMBERSHIP PROGRESS REPORT

**LOCATION PRINCE EDWARD ISLAND** 

District N 1

Results as of: 9/30/2022

| Clubs                 |               |           |               | Members               |                        |                         |                                                    |
|-----------------------|---------------|-----------|---------------|-----------------------|------------------------|-------------------------|----------------------------------------------------|
| RESULTS FOR 2022-2023 |               |           |               | RESULTS FOR 2022-2023 |                        |                         |                                                    |
| QUARTER               | NEW CLUB GOAL | NEW CLUBS | DROPPED CLUBS | QUARTER MEME          | BER GROWTH NET<br>GOAL | MEMBER GROWTH<br>ACTUAL | DROPPED<br>MEMBERS ACTUAL<br>(including transfers) |
| JULY/AUG/SEPT         | 0             | 0         | 1             | JULY/AUG/SEPT         | 30                     | 11                      | 27                                                 |
| OCT/NOV/DEC           | 0             | 0         | 0             | OCT/NOV/DEC           | 30                     | 0                       | 0                                                  |
| JAN/FEB/MAR           | 0             | 0         | 0             | JAN/FEB/MAR           | 30                     | 0                       | 0                                                  |
| APR/MAY/JUNE          | 1             | 0         | 0             | APR/MAY/JUNE          | 30                     | 0                       | 0                                                  |